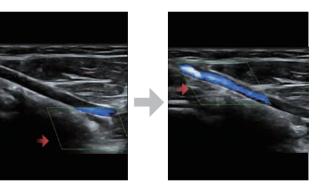

## Smart Track

More simplicity with auto image optimization

Smart Track provides fast and intelligent optimization for vascular imaging with simply **one-touch operation**. It can optimize Color, Power and PW spectrum by **self-tracking** and reduce time-consuming steps. Therefore the vascular exam workflow is simplified with an optimal view.