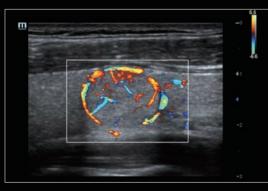

Common Carotid Artery IMT

Cardiac TDI QA

Fetal Leg 3D

Fetal Heart iLive

Subscapular Muscle Tendon

Common Carotid Artery PW

Cardiac TT QA

Fetal Face iLive