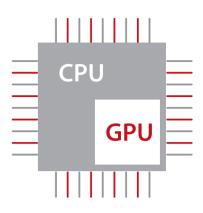

## Thunder-speed imaging powered by X-Engine

The new X-Engine utilizes the evolutionary integration of GPU and CPU to enable multi-core parallel processing for fast imaging. With the advanced imaging engine, the imaging processing speed is accelerated three or four times , resulting in extremely fast imaging for 3D/4D and other applications.