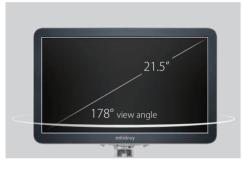

21.5" full HD monitor

13.3" ultra-slim touch screen with angle adjustment

Interactive ultrasound APP --- MedSight/MedTouch

Unique dual-wing floating arm(optional)

Multi-Gesture operation

Elevating and rotating control panel