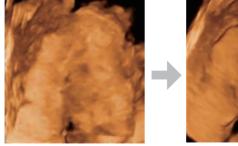

### **Smart Face**

Smart Face provides fast and intelligent optimization for fetal face with one-touch operation. It immediately removes occlusions and eliminates noise information, generating an optimal view of the fetal face with more simplicity.

Smart Face