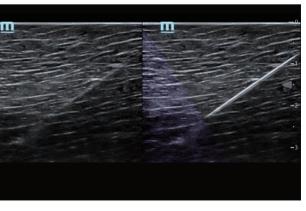

## eXpress Clarity

More clarity at hand

To achieve excellent images with minimum effort is your highest priority and our endless pursuit. With continuous innovation in imaging and transducer technologies, the DC-60 with X-Insight delivers immediate clarity with 'Touch and Bingo' to allow you to get the optimum images that you need immediately, as soon as the transducer touches the body.

#### 'Touch and Bingo' with evolutional transducers