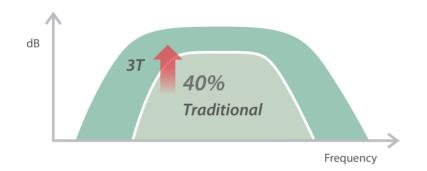

#### Optimized transducers with 3T technology

Combining with Mindray unique 3T technology (Triple-matching layers, Total-cut design, Thermal control), the optimized convex, phased array and volume transducers provide a wider range application coverage, resulting in an optimum scanning solution in ABD, Cardiology, OB/GYN and more.