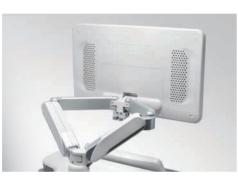

21.5" full HD monitor

13.3" ultra-slim touch screen with angle adjustment

Interactive ultrasound APP --- MedSight/MedTouch

Unique dual-wing floating arm(optional)

Multi-Gesture operation

Elevating and rotating control panel