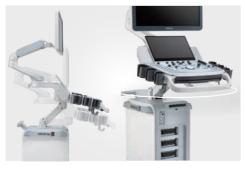

### Experience with high productivity

Comfortable experience in scanning results in more patient focus for high quality exams. The DC-60 with X-Insight provides outstanding ease of use with better ergonomics, easier exams, and flexible management, even beyond your expectations.

21.5" full HD monitor

13.3" ultra-slim touch screen with angle adjustment

Interactive ultrasound APP --- MedSight/MedTouch

Unique dual-wing floating arm(optional)

Multi-Gesture operation

Elevating and rotating control panel