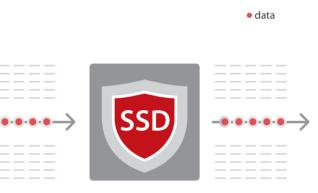

## Ultra-Speed data transmission with security guarantee

By the optional integration of Solid-State Disk(SSD), DC-60 with X-Insight provides the ultra-speed data transmission capability to accelerate the system operational speed, for instance, faster imaging, quicker boot-up or wake-up. And the SSD is able to extend the data life-time of ultrasound system, which enhances the protection of patient data and privacy guarantee.