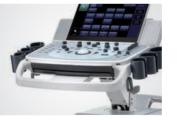

### Experience with high productivity

Comfortable experience in scanning results in more patient focus for high quality exams. The DC-60 with X-Insight provides outstanding ease of use with better ergonomics, easier exams, and flexible management, even beyond your expectations.

21.5" full HD monitor

13.3" ultra-slim touch screen with angle adjustment

Interactive ultrasound APP --- MedSight/MedTouch

Unique dual-wing floating arm(optional)

Multi-Gesture operation

Elevating and rotating control panel