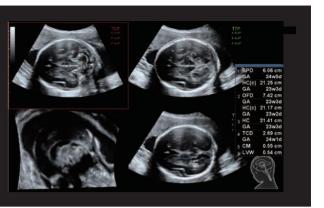

## **Smart Planes CNS**

More accuracy with smart acquisition

Smart Planes CNS is a user-friendly solution to improve through-put, and reduce user dependency. **With a simple button-click** on a 3D fetal brain volume image, the standard CNS scanning planes (MSP, TCP, TTP and TVP) and a range of related anatomical measurements (BPD, HC, OFD, TCD, CM and LVW) are obtained immediately with high accuracy, which reduces about 90 Second per exam.